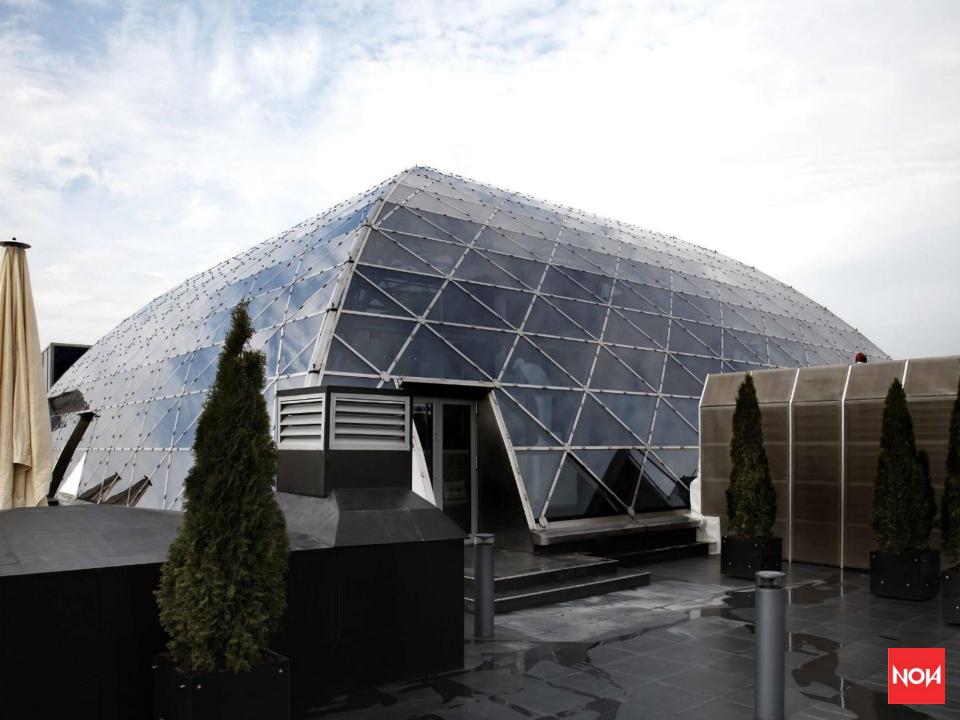

# Buddha Bar, Baku

100 M

ILEFER

NOM

**Client: PASHA Construction** Value: \$ 2.571.504,34 Scope: •

THU