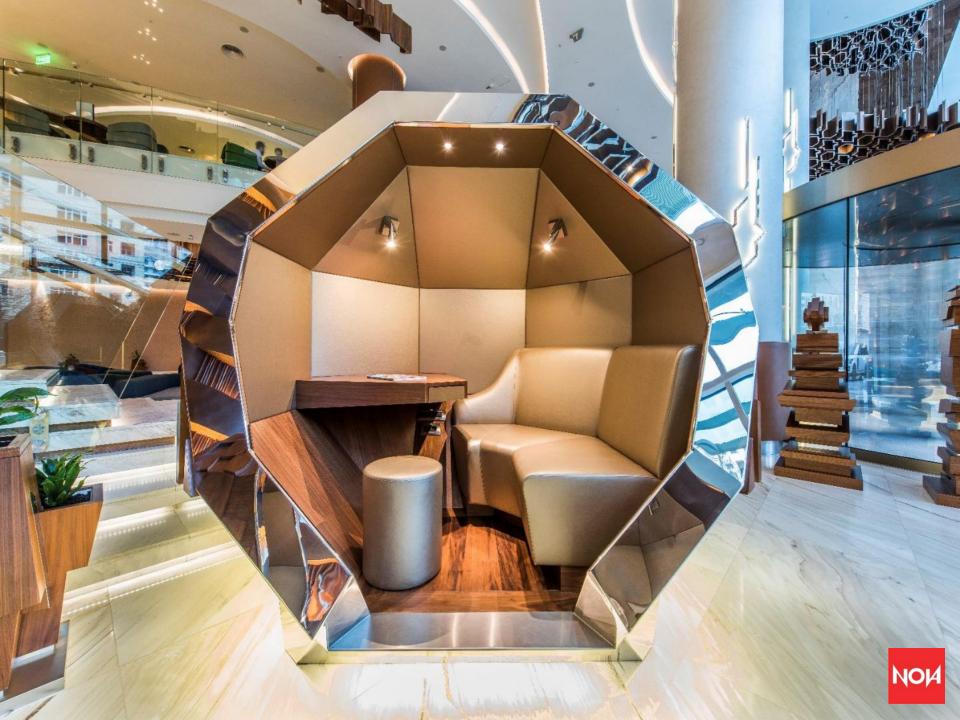

## JW Marriott, Bake

Client: Pasha Construction, Blue Sky Hospitality Value: \$ 1.563.426,74 Scope:

Decorative Wood, Metal, Marble and Glass works, Fixed & Loose Furnitures of Lobby and Tea Lounge Fitout work including instrastructure & Mechanical Installation