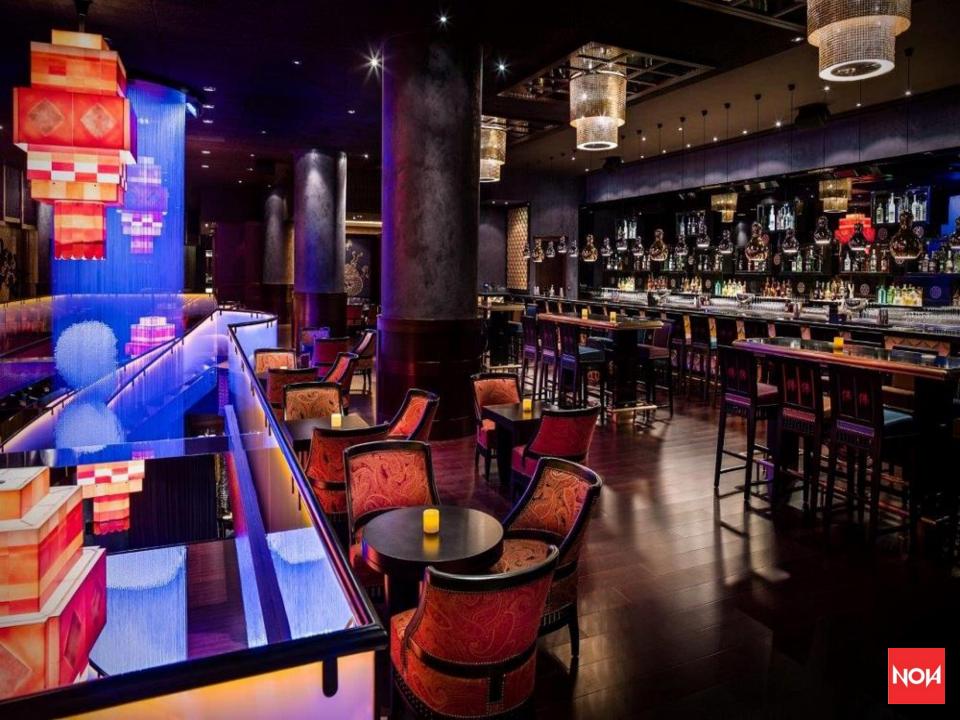

# Buddha Bar, Baku

100 M

ILEFER

NOM

**Client: PASHA Construction** Value: \$ 2.571.504,34 Scope: •

THU