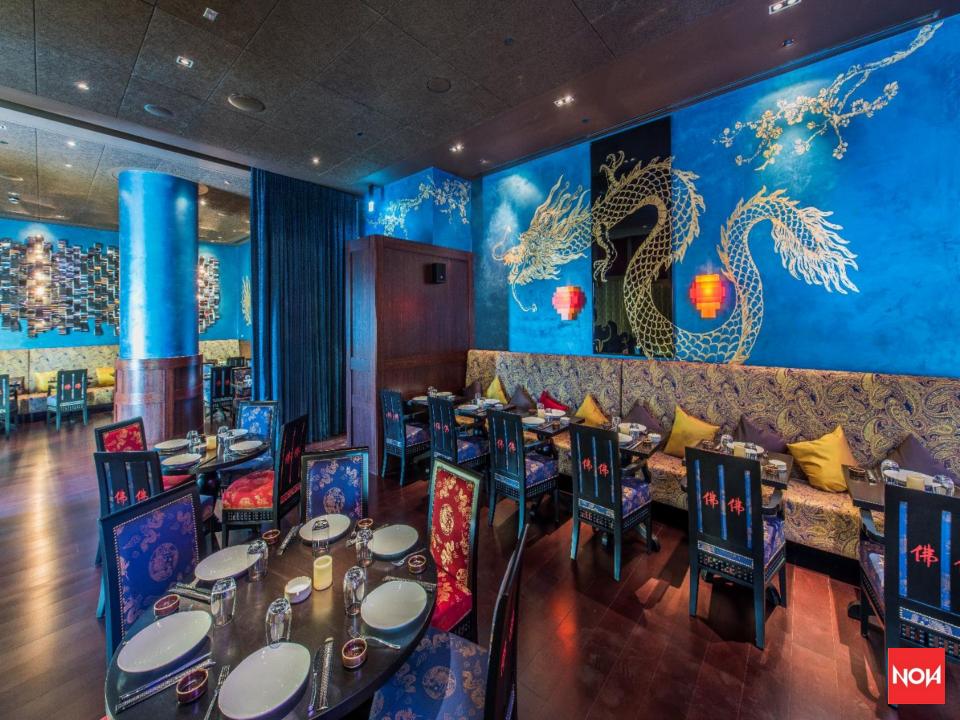

# Buddha Bar, Baku

100 M

ILEFER

NOM

**Client: PASHA Construction** Value: \$ 2.571.504,34 Scope: •

THU