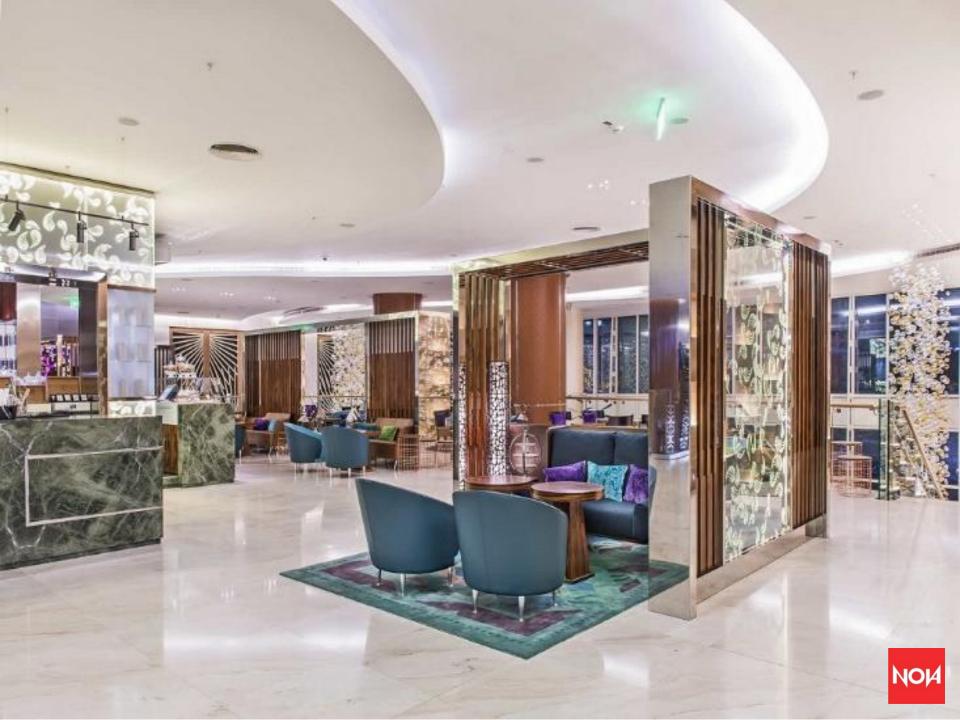

## JW Marriott, Bake

Client: Pasha Construction, Blue Sky Hospitality Value: \$ 1.563.426,74 Scope:

Decorative Wood, Metal, Marble and Glass works, Fixed & Loose Furnitures of Lobby and Tea Lounge Fitout work including instrastructure & Mechanical Installation