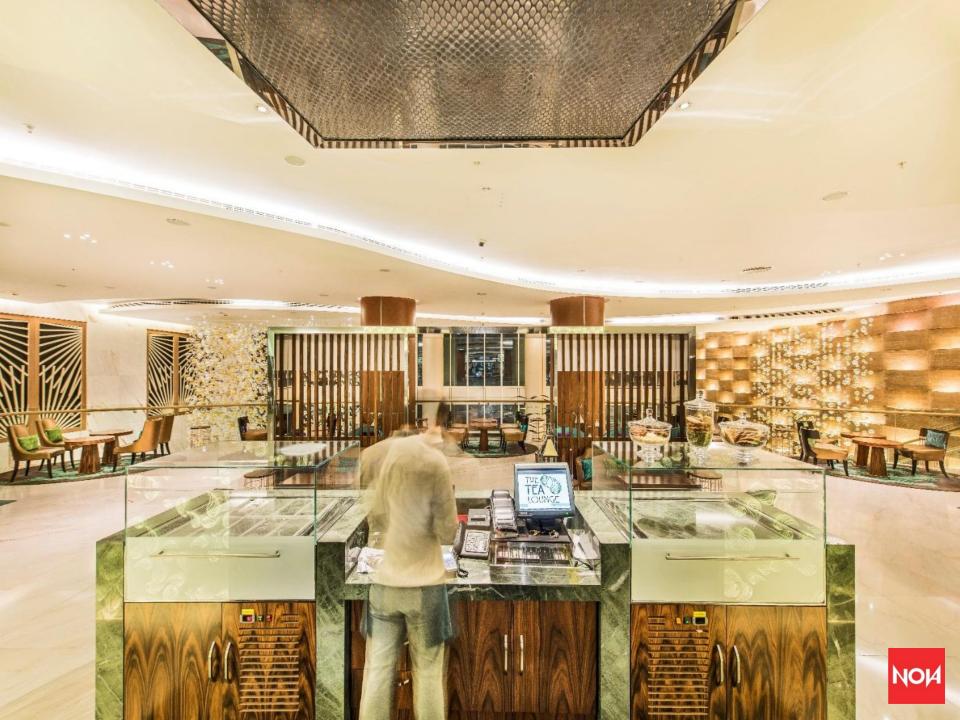

## JW Marriott, Bake

Client: Pasha Construction, Blue Sky Hospitality Value: \$ 1.563.426,74 Scope:

Decorative Wood, Metal, Marble and Glass works, Fixed & Loose Furnitures of Lobby and Tea Lounge Fitout work including instrastructure & Mechanical Installation