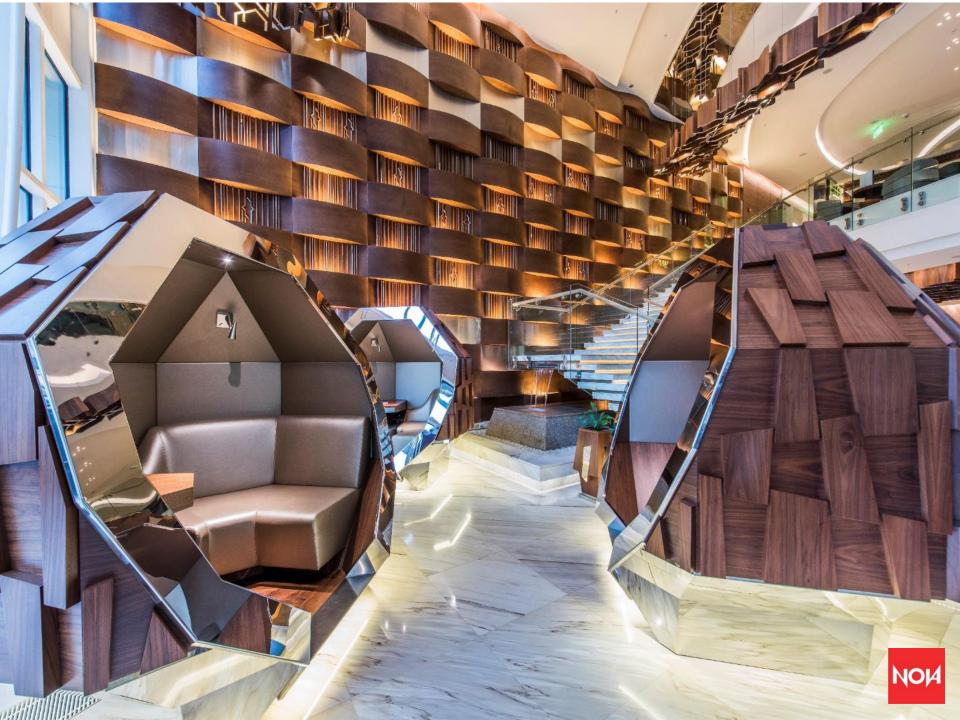

## JW Marriott, Bake

Client: Pasha Construction, Blue Sky Hospitality Value: \$ 1.563.426,74 Scope:

Decorative Wood, Metal, Marble and Glass works, Fixed & Loose Furnitures of Lobby and Tea Lounge Fitout work including instrastructure & Mechanical Installation