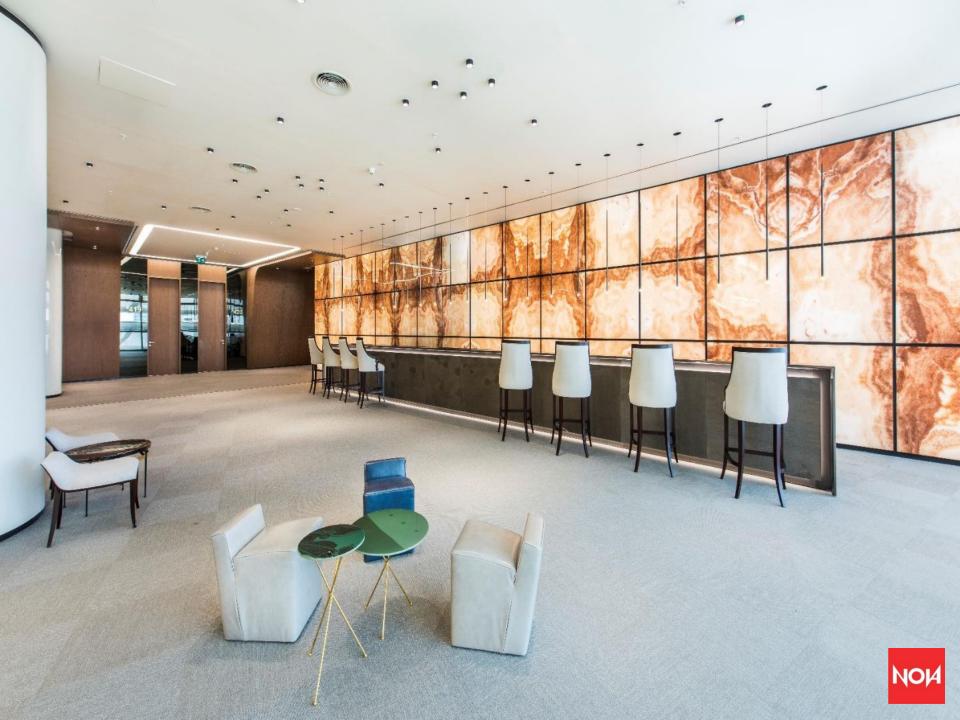

# Ritz Carlton, Moscow

NOM

Client: Capital Partners / Red Square Development LLC Value: \$ 18.516.000,00 Scope:

- 150 meters long heated glass Archade
- Building Stone Cladding
- Portal
- Winter Garden Restaurant
- 1000 sqm Cupala