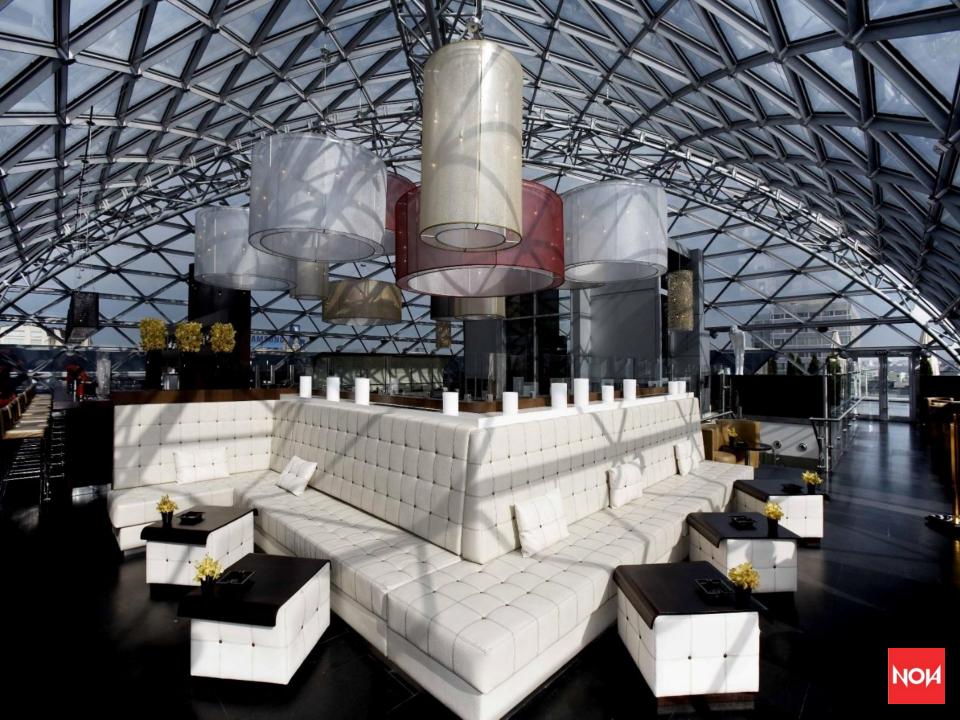

# Buddha Bar, Baku

100 M

ILEFER

NOM

**Client: PASHA Construction** Value: \$ 2.571.504,34 Scope: •

THU