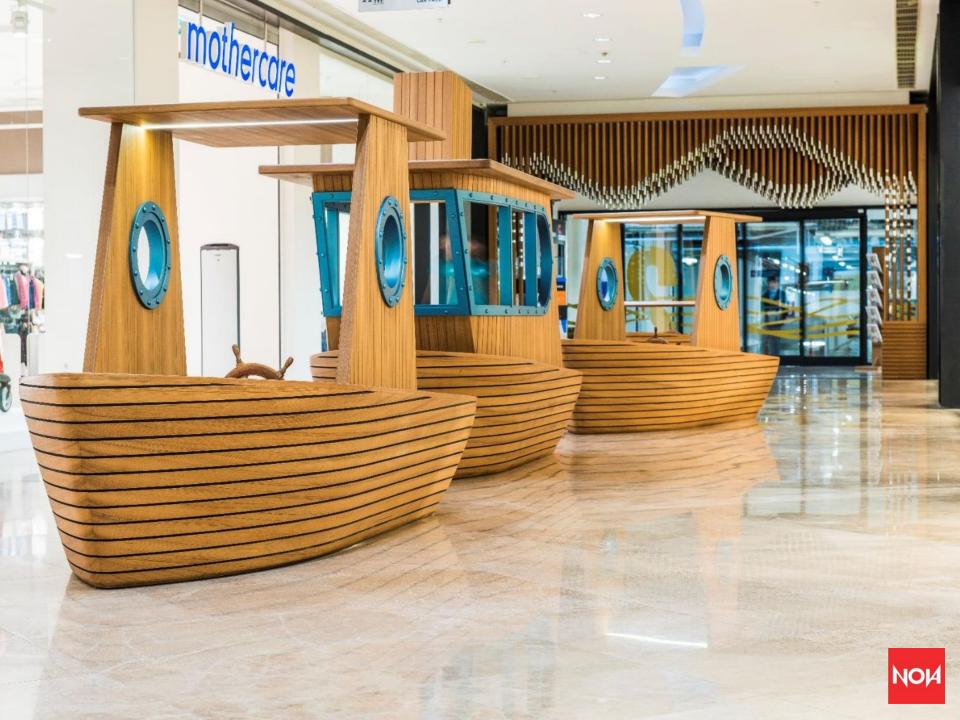

Scope:

Decorative Wood, Metal, Marble and Glass works, Fixed & Loose Furnitures of Lobby and Tea Lounge Fitout work including instrastructure & Mechanical Installation

NOK









# Buddha Bar, Baku

100 M

ILEFER

NOM

**Client: PASHA Construction** Value: \$ 2.571.504,34 Scope: •



THU











### Capital Hill, Moscow 2010

#### **Client: ANT YAPI CONSTRUCTION** Value: \$ 3.250.000,00 Scope:

- . Building Cladding Glass Railings
- •









# Ritz Carlton, Moscow

NOM

Client: Capital Partners / Red Square Development LLC Value: \$ 18.516.000,00 Scope:

- 150 meters long heated glass Archade
- Building Stone Cladding
- Portal
- Winter Garden Restaurant
- 1000 sqm Cupala















NOM

Client: PASHA Construction Value: \$ 1.477.860,00 Scope: • Furnishing Works of 3 floors







### Thank you